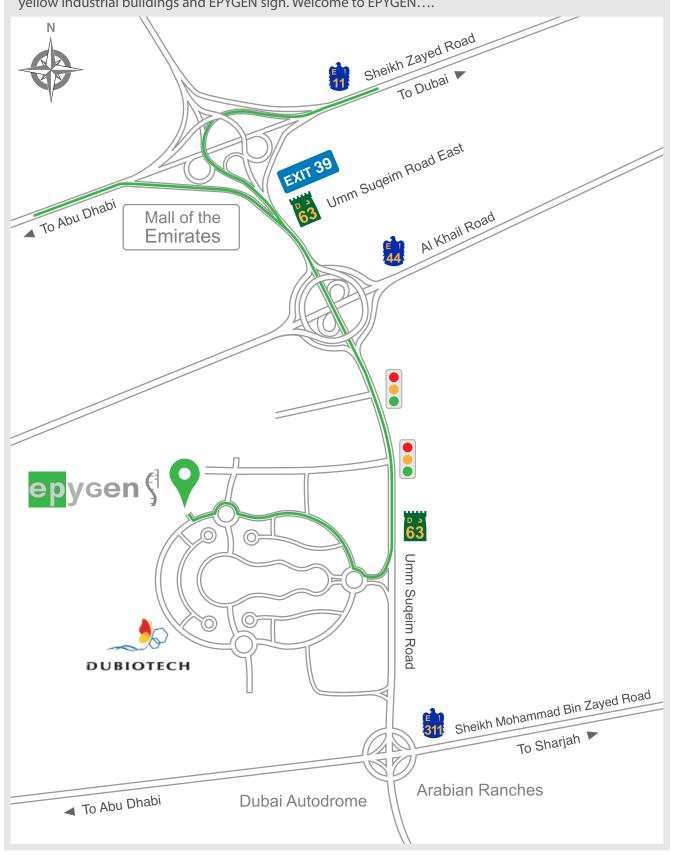

Epygen Labs FZ LLC, PBU WH Block D21-D22, DUBIOTECH Park Umm Suqeim Road, POBox 485018, Dubai - UAE

**Tel**: +971 4 457 2850 | **Fax**: +971 4 457 2961

**DRIVING DIRECTIONS:** Coming from Dubai to Abu Dhabi on Shk Zayed Road, take the Mall of Emirates Exit(39) to Umm Suqueim Road East. This road crosses Al Khail Road. Keep driving straight on the same Umm Suqeim Road towards Sheikh Mohammad Bin Zayed (SMBZ) Road junction. Before coming to SMBZ Road, after 2nd Signal from the Al Khail interchange, take service road and come inside DUBIOTECH Park. Once in, take right from first (small) round and come straight from 2nd (small) round. You cannot miss yellow industrial buildings and EPYGEN sign. Welcome to EPYGEN....